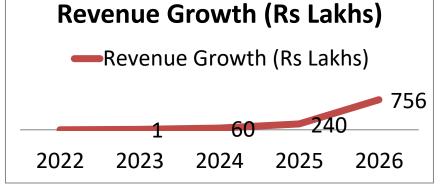

# HIGHLIGHTS

TAM 48B+ SAM 34B SOM-25B

Email Us: info@bluwage.in Scan Me and Download the Pitch Deck Website: www.bluwage.in

Customer can choose upto 7

mess and enjoy food according

to his choice