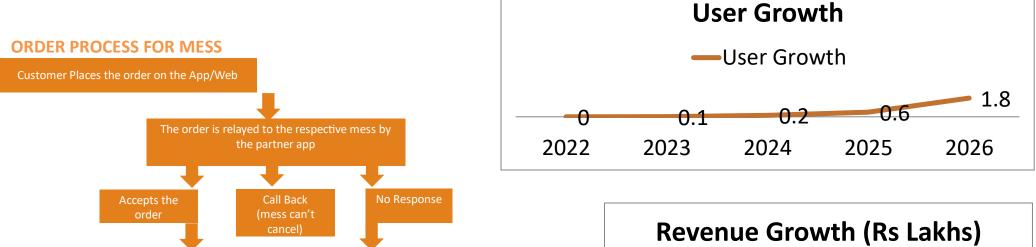

# **CONSUMER APP**

How customers place an order on Bluwage App.

An IVRS call goes to the partner at the 2nd,4th

If there is no acceptance till the 7<sup>th</sup> minute then

a placer will be assigned and the order will be

the same will be visible in the Mess owners's

Acceptance will be counted within 3 mins

and 6th min.(Reminder call)

placed manually to the Mess