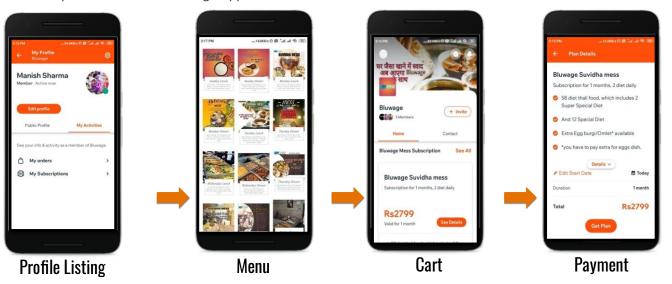

# **CONSUMER APP**

How customers place an order on Bluwage App.

An IVRS call goes to the partner at the 2nd,4th

If there is no acceptance till the 7<sup>th</sup> minute then

a placer will be assigned and the order will be

the same will be visible in the Mess owners's

Acceptance will be counted within 3 mins

and 6th min.(Reminder call)

placed manually to the Mess

# App & Web for Mess food consumer

**Healthy Food** 

**Ease of Mess Search** 

**Ease of Experience** 

**Ease of Food Quality** 

**Access to seven Mess** 

**World Class Service** 

Best Industry delivery time